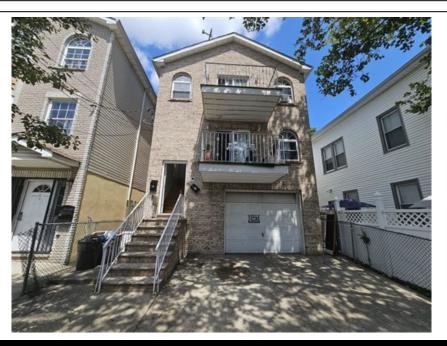

## 19 Parnell PI, Jersey City, NJ 07305

- » Beds: 8 | Baths: 5 Full
- » MLS #: 230009928
- » Multi-Family | Lot: 2,700 ft<sup>2</sup>
- » More Info: 19ParnellPIJerseyCity.Listing.Site

Meenakshi Sharma Suraj Sharma (201) 401-7516 (Mobile) (646) 477-5862 (Mobile) meena@davesarmg.com https://davesarproperties.kw.com

## \$ 799,999

Remarks

19 Parnell Ave is a spacious property located on a quiet block in the Greenville section of Jersey City. The 1st floor consists of 3 bedrooms, 2 bathrooms, and an additional bonus unit with 2 bedrooms and 1 bath. The 2nd floor offers 3 bedrooms and 2 baths. Each floor boasts a balcony attached to the living room area, providing a pleasant outdoor space. The property features high ceilings and was built in 2002. It offers forced air heating and has a backyard with ample space and the option to install condensers. Conveniently situated just 2 blocks away from John F Kennedy Blvd, residents have easy access to various bus lines.